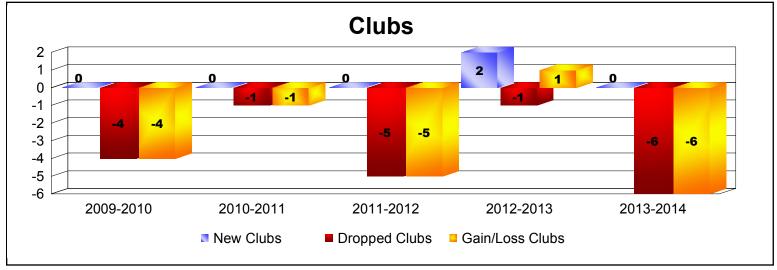

District 30 M As of June 2014 Cumulative

| Year      | New<br>Clubs | Dropped<br>Clubs | Gain/<br>Loss<br>Clubs | New<br>Members | Charter<br>Members | Reinstate<br>Members | Transfer<br>Members | Total<br>Member<br>Added | Total<br>Members<br>Dropped | Gain/<br>Loss<br>Members |
|-----------|--------------|------------------|------------------------|----------------|--------------------|----------------------|---------------------|--------------------------|-----------------------------|--------------------------|
| 2009-2010 | 0            | -4               | -4                     | 127            | 0                  | 11                   | 9                   | 147                      | -250                        | -103                     |
| 2010-2011 | 0            | -1               | -1                     | 125            | 0                  | 13                   | 3                   | 141                      | -200                        | -59                      |
| 2011-2012 | 0            | -5               | -5                     | 105            | 0                  | 2                    | 3                   | 110                      | -196                        | -86                      |
| 2012-2013 | 2            | -1               | 1                      | 117            | 49                 | 9                    | 6                   | 181                      | -192                        | -11                      |
| 2013-2014 | 0            | -6               | -6                     | 142            | 1                  | 8                    | 5                   | 156                      | -216                        | -60                      |
| Average   | 0            | -3               | -3                     | 123            | 10                 | 9                    | 5                   | 147                      | -211                        | -64                      |