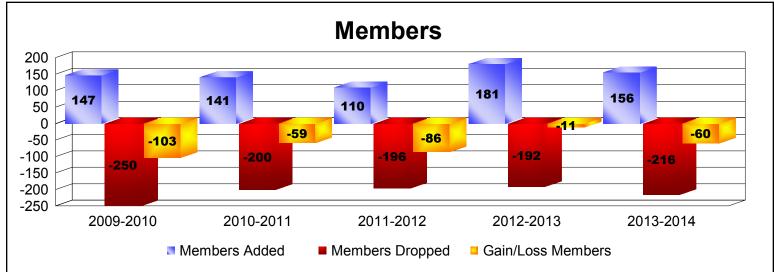

District 30 M As of June 2014 Cumulative

| Year      | New<br>Clubs | Dropped<br>Clubs | Gain/<br>Loss<br>Clubs | New<br>Members | Charter<br>Members | Reinstate<br>Members | Transfer<br>Members | Total<br>Member<br>Added | Total<br>Members<br>Dropped | Gain/<br>Loss<br>Members |
|-----------|--------------|------------------|------------------------|----------------|--------------------|----------------------|---------------------|--------------------------|-----------------------------|--------------------------|
| 2009-2010 | 0            | -4               | -4                     | 127            | 0                  | 11                   | 9                   | 147                      | -250                        | -103                     |
| 2010-2011 | 0            | -1               | -1                     | 125            | 0                  | 13                   | 3                   | 141                      | -200                        | -59                      |
| 2011-2012 | 0            | -5               | -5                     | 105            | 0                  | 2                    | 3                   | 110                      | -196                        | -86                      |
| 2012-2013 | 2            | -1               | 1                      | 117            | 49                 | 9                    | 6                   | 181                      | -192                        | -11                      |
| 2013-2014 | 0            | -6               | -6                     | 142            | 1                  | 8                    | 5                   | 156                      | -216                        | -60                      |
| Average   | 0            | -3               | -3                     | 123            | 10                 | 9                    | 5                   | 147                      | -211                        | -64                      |